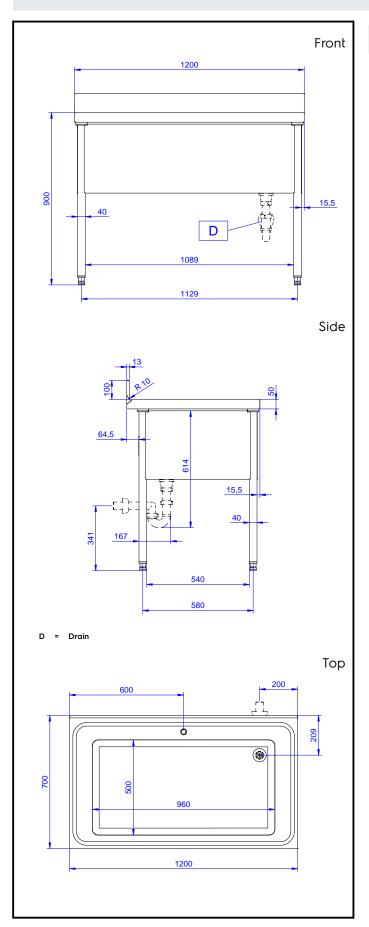

# **Key Information:**

External dimensions, Width:

132814 (VLP1201SPN)1200 mmExternal dimensions, Depth:700 mmExternal dimensions, Height:1000 mmUpstand Dimensions, Depth:13 mmUpstand Dimensions, Radius:R=10

Bowls number 1

**Bowl dimensions** 960x500xH350

Worktop thickness: 50 mm Net weight: 50 kg